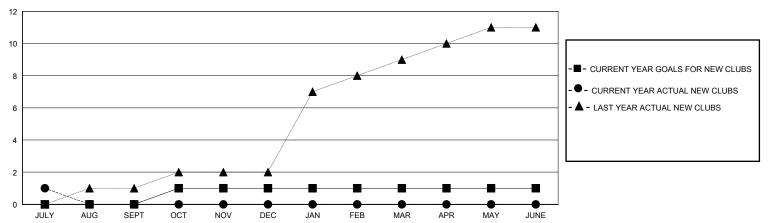

## GOALS AND ACTUAL NEW CLUBS CUMULATIVE

## District 305 N2

Results as of: 7/31/2024

| GMT: LOCATION PAKISTAN GI | SMT CA |
|---------------------------|--------|
|---------------------------|--------|

| Clubs                 |               |           |               | Members               |                        |                         |                                                    |  |
|-----------------------|---------------|-----------|---------------|-----------------------|------------------------|-------------------------|----------------------------------------------------|--|
| RESULTS FOR 2024-2025 |               |           |               | RESULTS FOR 2024-2025 |                        |                         |                                                    |  |
| QUARTER               | NEW CLUB GOAL | NEW CLUBS | DROPPED CLUBS | QUARTER MEME          | BER GROWTH NET<br>GOAL | MEMBER GROWTH<br>ACTUAL | DROPPED<br>MEMBERS ACTUAL<br>(including transfers) |  |
| JULY/AUG/SEPT         | 0             | 1         | 4             | JULY/AUG/SEPT         | 10                     | 56                      | 98                                                 |  |
| OCT/NOV/DEC           | 1             | 0         | 0             | OCT/NOV/DEC           | 10                     | 0                       | 0                                                  |  |
| JAN/FEB/MAR           | 0             | 0         | 0             | JAN/FEB/MAR           | 10                     | 0                       | 0                                                  |  |
| APR/MAY/JUNE          | 0             | 0         | 0             | APR/MAY/JUNE          | 10                     | 0                       | 0                                                  |  |