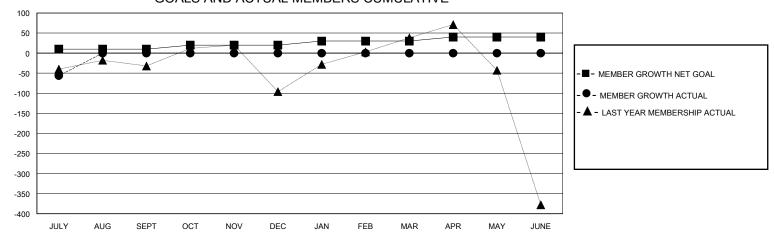

## GOALS AND ACTUAL MEMBERS CUMULATIVE

| DROPPED CLUBS: 4  DROPPED MEMBERS |         | 11 CLUBS OF 119 ADDED 1 OR MORE<br>NEW MEMBERS | GENDER DIS<br>MALE<br>FEMALE | TRIBUTION<br>1,786 (75.17%)<br>590 (24.83%) |       |
|-----------------------------------|---------|------------------------------------------------|------------------------------|---------------------------------------------|-------|
| DECEASED                          | 0       | CLICK HERE FOR CUMULATIVE                      | TOTAL FAMILY UNIT MEMBERS    |                                             | 2,180 |
| CLUB CANCELLED<br>OTHER           | 5<br>93 | MEMBERSHIP DATA                                | FAMILY MEMBERS               | PAYING HALF                                 | 1,684 |
| TOTAL                             | 98      |                                                |                              |                                             |       |

## District 305 N2

Results as of: 7/31/2024

| GMT: LOCATION PAKISTAN GI | SMT CA |
|---------------------------|--------|
|---------------------------|--------|

| Clubs                 |               |           |               | Members               |                        |                         |                                                    |  |
|-----------------------|---------------|-----------|---------------|-----------------------|------------------------|-------------------------|----------------------------------------------------|--|
| RESULTS FOR 2024-2025 |               |           |               | RESULTS FOR 2024-2025 |                        |                         |                                                    |  |
| QUARTER               | NEW CLUB GOAL | NEW CLUBS | DROPPED CLUBS | QUARTER MEME          | BER GROWTH NET<br>GOAL | MEMBER GROWTH<br>ACTUAL | DROPPED<br>MEMBERS ACTUAL<br>(including transfers) |  |
| JULY/AUG/SEPT         | 0             | 1         | 4             | JULY/AUG/SEPT         | 10                     | 56                      | 98                                                 |  |
| OCT/NOV/DEC           | 1             | 0         | 0             | OCT/NOV/DEC           | 10                     | 0                       | 0                                                  |  |
| JAN/FEB/MAR           | 0             | 0         | 0             | JAN/FEB/MAR           | 10                     | 0                       | 0                                                  |  |
| APR/MAY/JUNE          | 0             | 0         | 0             | APR/MAY/JUNE          | 10                     | 0                       | 0                                                  |  |